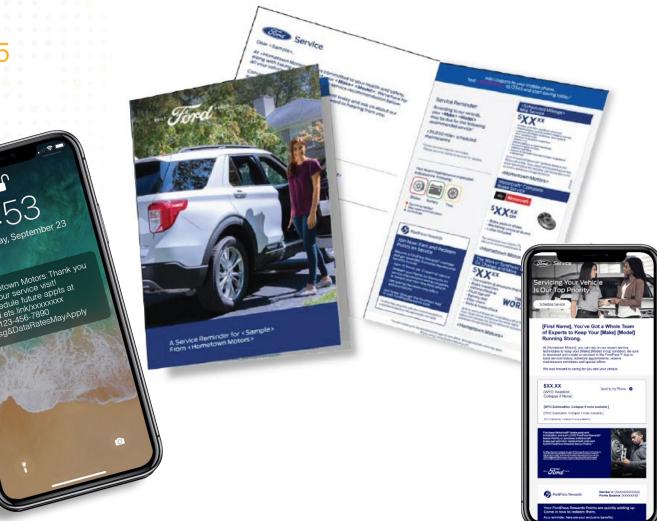

#### SERVICE COMMUNICATIONS | PAGE 5

Targeted Daily Customer Retention Communications

- Based on:
  - Connected Vehicle Data
  - Mile intervals
  - Repair order history
  - Decline labor op codes
- Inclusion of FordPass and Lincoln Access Rewards points balance and Tiers
- Recall notice if VIN has an open Recall on all maintenance reminders
- Quarterly National Service Event Messaging