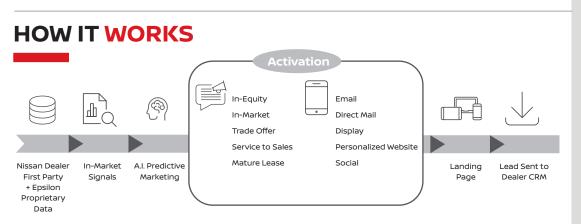

### WHAT TARGETRETAIL DELIVERS

TargetRetail is a digitally driven omni-channel, retail-focused marketing platform that will drive sales, reduce wasted advertising budget, target in-market customers, and help you achieve your goals.