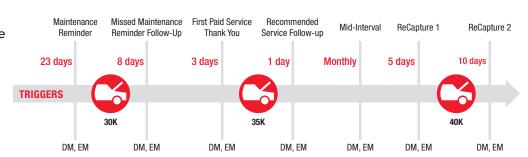

## Epsilon has been a Toyota Partner for 13 years, having created and launched ToyotaCare & OCP.

The Owner Communication Program (OCP) manages primarily dealer Active & loyal **Green** VINs.

To communicate to InActive/Purple VINs not covered, Epsilon offers an optional turnkey cadence solution that helps convert Purple customers to Green so they may be managed under the Toyota-funded communication program.

## Dealers can also customize their own cadence options by selecting from a list of available communications.

| Communication                         | Mail and<br>Email | Email Default/<br>Mail Backfill | Phone |
|---------------------------------------|-------------------|---------------------------------|-------|
| Capture                               | •                 | •                               |       |
| Thank You for Purchase (New and Used) | •                 | •                               |       |
| Missed First 5K Service Follow-Up     | •                 | •                               | •     |
| Missed ToyotaCare Maintenance         |                   |                                 | •     |
| Pre-30K Toyota Transition             | •                 | •                               | •     |
| After Service Thank You               | •                 | •                               |       |
| Anniversary                           | •                 | •                               |       |
| State Inspection                      | •                 | •                               |       |
| At Risk Recovery                      | •                 | •                               | •     |
| End of Warranty                       | •                 | •                               |       |
| Big Spender Thank You                 | •                 | •                               |       |
| Sales: In-Market                      | •                 | •                               |       |
| Sales: Movers                         | •                 | •                               |       |
| Sales: Out of Warranty, High RO       | •                 | •                               |       |
| Sales: Any RO, High Mileage           | •                 | •                               |       |