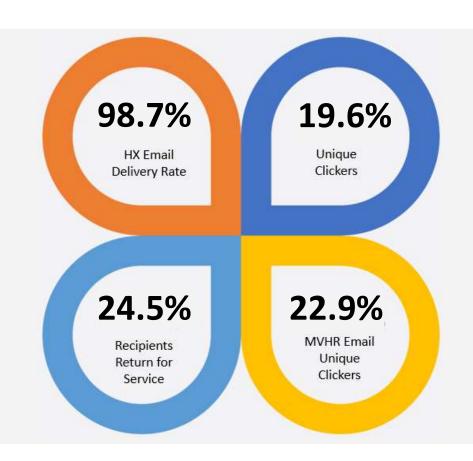

# Enrolled dealers service MORE cars, MORE often – resulting in MORE revenue

#### Reactivate Inactive Owners Owners who have not been in for service 12

Owners who have **not** been in for service **12 months** or more



#### **Acquire Conquest Owners**

Hyundai owners who have never bought or serviced at a Hyundai dealership





## **Click Enticing Email Design**







#### **Search Engine Marketing**

Connect with customers, gather valuable information, and compile various forms of data.









Search Engine Marketing delivers more way of reaching owners – including Hyundai owners unknown to you. It also helps you become more visible than your competitors.

- Custom Dealer Profile page
- HX Integrated Internet Offers
- Links to Appointment Scheduler and More
- How-To Videos
- Up-to-Date SEM Traffic Reporting



### **Target Display Advertising**







Display Ads help you connect with customers online and enhance your opportunity to reach them at crucial times in their life cycle.





#### **Drive Marketing Revenue**

Align activities with a monthly Marketing Calendar and Tier 2 and Metro Mail

90-Day marketing calendar published monthly

HX P