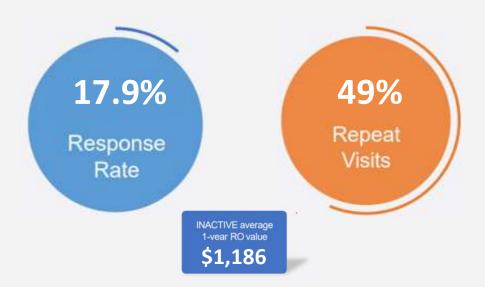

#### Reactivate Inactive Owners Owners who have not been in for service 12

Owners who have **not** been in for service **12 months** or more