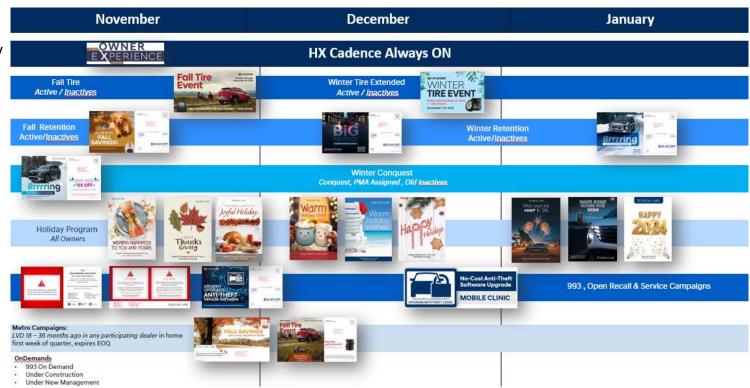

#### **Drive Marketing Revenue**

Align activities with a monthly Marketing Calendar and Tier 2 and Metro Mail

90-Day marketing calendar published monthly

HX Portal: OnDemand 180+ Direct Mail & Email templates

- Always on (everyday campaigns)
- Parts and Accessories
- Wholesale
- Seasonal/Holiday

Tier 2 Campaign: Scheduled gang runs

- National promotions
- Seasonal Retention and Conquest
- Recall campaigns
- Metro Market Promotions