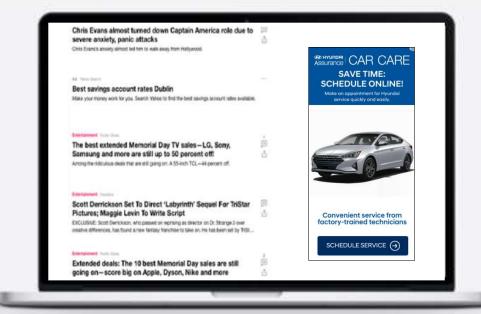

### **Target Display Advertising**

Display Ads help you connect with customers online and enhance your opportunity to reach them at crucial times in their life cycle.